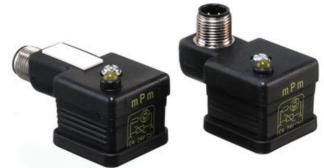

## MOLEX - MPM M8/M12 TO DIN FORM A ADAPTER

E85000 DINA+M12, 3pols 0-115V

- Fully overmolded for better protection
- Quick and simple installation with M8 and M12
- With or without LED and transient protection
- IP-class IP67